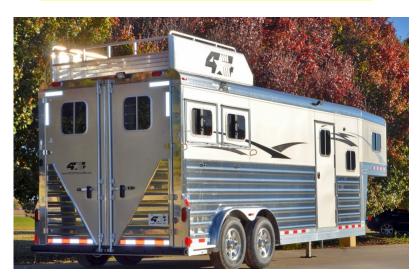

# 2-IIORSE SLANT LOAD GOOSENECK Living Quarters Shell

At 4-Star Trailers, we are experts in horse trailer design and manufacturing. We do what we do best: Design and build safe, durable, user friendly trailers.

### STANDARD FEATURES

- 18'-6"L × 7'-6"H × 8'-0"W
- 7000# Torsion Axles
- Electric Brakes
- 16" Aluminum Wheels
- 5 Ten Ply Radial Trailer Tires
- 2 5/16" Adjustable Coupler
- Single Speed Drop Leg
- · Removable Crank Handle
- Tapered 8'-0" Gooseneck w/Large Slider Window Curb Side, Jalousie Kick Out Window Street Side
- · Polished Cast Corner Caps
- Pre-painted White Exterior On Smooth Aluminum
- 8'-0" Short Wall
- 28" RV Door W/ Window
- Large Dropdown Feed Doors W/ Drop Down Window Bars
- · Brace For Roof Air
- Holding Tanks
- Propane Bottle Brackets
- Slider Window Each Stall On Hip Wall
- Double Rear Doors w/ Windows
- · Permanent Bulkhead Wall
- · Smooth Ribbed Aluminum Floor
- Floor Mats Full Length Horse Compartment
- Insulated & Double Walled Head/ Hip of Horse
- Rubber Lined Walls in Horse Compartment
- Rubber Wheel Wells
- Removable Half Divider w/ Pads & Holdback
- Two-Way Roof Vent Per Horse
- 2 Trailer Ties Per Horse Inside & Outside
- 1 Feed Bag Per Stall