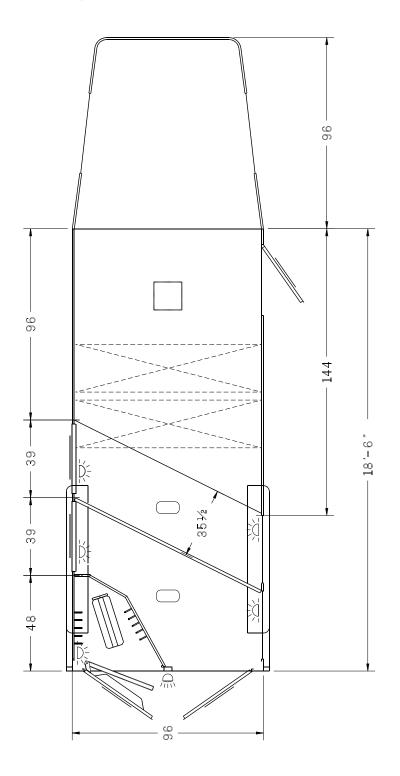

### STANDARD FEATURES

- 18'-6"L × 7'-6"H × 8'-0"W
- 7000# Torsion Axles
- Electric Brakes
- 16" Aluminum Wheels
- 5 Ten Ply Radial Trailer Tires
- 2 5/16" Adjustable Coupler
- Single Speed Drop Leg
- · Removable Crank Handle
- Tapered 8'-0" Gooseneck w/Large Slider Window Curb Side, Jalousie Kick Out Window Street Side
- · Polished Cast Corner Caps
- Pre-painted White Exterior On Smooth Aluminum
- 8'-0" Short Wall
- 28" RV Door W/ Window
- Large Dropdown Feed Doors W/ Drop Down Window Bars
- · Brace For Roof Air
- Holding Tanks
- Propane Bottle Brackets
- Slider Window Each Stall On Hip Wall
- Double Rear Doors w/ Windows
- · Permanent Bulkhead Wall
- · Smooth Ribbed Aluminum Floor
- Floor Mats Full Length Horse Compartment
- Insulated & Double Walled Head/ Hip of Horse
- Rubber Lined Walls in Horse Compartment
- Rubber Wheel Wells
- Removable Half Divider w/ Pads & Holdback
- Two-Way Roof Vent Per Horse
- 2 Trailer Ties Per Horse Inside & Outside
- 1 Feed Bag Per Stall